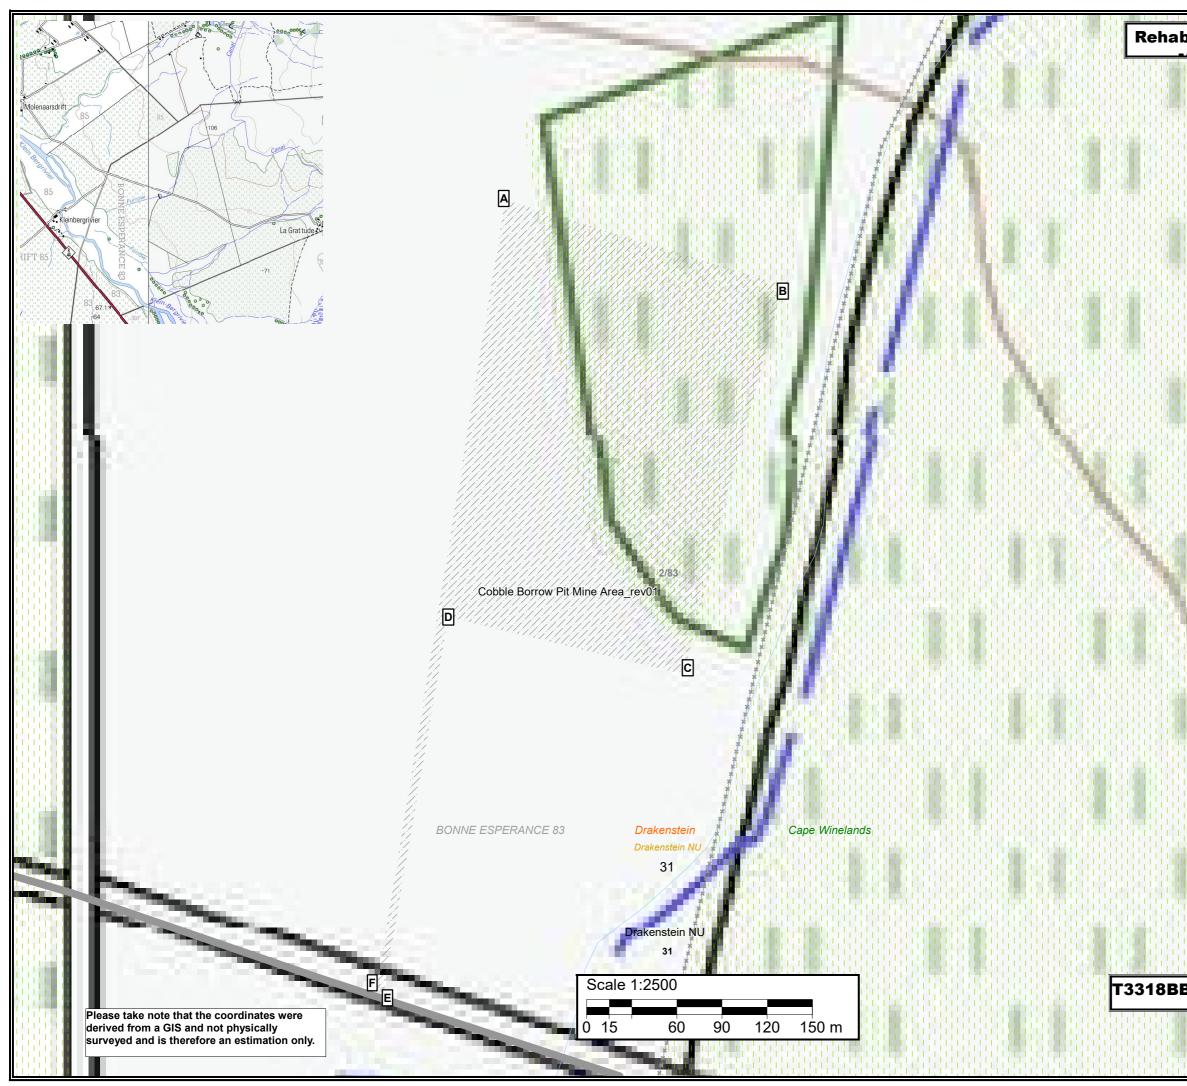

|                                          |               | Logond                                                                                                 |
|------------------------------------------|---------------|--------------------------------------------------------------------------------------------------------|
| h:114-4!                                 |               | Legend<br>Inland water                                                                                 |
| bilitation                               | 다다다           | DAM                                                                                                    |
|                                          |               | MARSH VLEI                                                                                             |
|                                          |               | River                                                                                                  |
|                                          |               | NON-PERENNIAL CENTER LINE                                                                              |
|                                          |               | Klein Bergrivier                                                                                       |
| 다니다다니다                                   |               | Roads                                                                                                  |
|                                          |               | OTHER ACCESS                                                                                           |
|                                          |               | Vegetation<br>CULTIVATED LAND                                                                          |
|                                          |               |                                                                                                        |
|                                          |               | Administrative regions - Tulbagh                                                                       |
|                                          | 1111111       | Farm portions                                                                                          |
| 나타나타나다                                   | 나라다           | A Parent farms                                                                                         |
|                                          |               | A Street names                                                                                         |
|                                          | 한 같은 말 같은 것   | Ward No. 31                                                                                            |
|                                          | 1111111       | District Municipality: Cape Winelands                                                                  |
|                                          | 나타나다          | Drakenstein Local Municipality                                                                         |
|                                          | 나다다다          | Rehabilitation Includes site landscaping, top<br>dressing, and removal of all infrastructure and       |
|                                          | 1.1.1.1.1.1   | waste. Weed and invasive species clearing will                                                         |
|                                          |               | occur as mandated by the National<br>Environmental Management: Biodiversity Act                        |
|                                          |               | (NEMBA). Following rehabilitation, a closure                                                           |
|                                          |               | application will be submitted in compliance with<br>the MPRDA and NEMA regulations.                    |
|                                          |               | Rehabilitation of the surface area shall entail                                                        |
|                                          |               | landscaping, levelling, top dressing, land<br>preparation, seeding (if required), and weed /           |
|                                          |               | alien clearing. All infrastructures, equipment, and                                                    |
|                                          |               | other items used during the mining period will be removed from the site (section 44 of the             |
|                                          |               | MPRDA). Waste material of any description,                                                             |
|                                          |               | including receptacles, scrap, rubble, and tyres,                                                       |
|                                          |               | will be removed entirely from the mining area<br>and disposed of at a recognised landfill facility. It |
|                                          |               | will not be permitted to be buried or burned on                                                        |
|                                          |               | the site. Weed / Alien clearing will be done in a<br>sporadic manner during the life of the mining     |
|                                          |               | activities. Species categorised as weeds                                                               |
|                                          | 1,1,1,1,1,1   | according to the National Environmental<br>Management: Biodiversity Act (Act No. 10 of                 |
| 나타나타나다                                   | 나타나다          | 2004) [NEMBA] Alien and Invasive Species                                                               |
|                                          | ti ti ti ti t | Regulation GNR 598 and 599 of 2014 Species<br>regarded as need to be eradicated from the site          |
|                                          | 1.1.1.1.1.    | on final closure. Final rehabilitation shall be                                                        |
| 이 아이 아이 아이                               |               | completed within a period specified by the                                                             |
|                                          | 111111        | Regional Manager. Once the mining area was<br>rehabilitated, the mining permit holder will submit      |
| 승규는 승규는 승규는 승규는 승규는 것이 없다.               | 66666         | a closure application to the DMRE in accordance                                                        |
| 다니다 나라나 다                                | 나타나다          | with section 43(4) of the MPRDA, 2002. The<br>Closure Application will be submitted in terms of        |
|                                          | 도도는           | Regulation 62 of the MPRDA, 2002, and                                                                  |
|                                          |               | Government Notice 940 of NEMA, 1998 (as<br>amended).                                                   |
| 다니다나다니다                                  |               | amonaoa).                                                                                              |
|                                          | 12121212      |                                                                                                        |
| 이 아이가 아이가 아이가 아이가 아이가 아이가 아이가 아이가 아이가 아이 | 나타나다          | Proposed mining area                                                                                   |
|                                          | 111111        | coordinates:<br>A-33,224949°S19,003068°E                                                               |
|                                          |               | B-33,225425°S19,005048°E                                                                               |
|                                          |               | C-33,227747°S19,004345°E                                                                               |
|                                          | 11111111      | D-33,227405°S19,002673°E<br>E-33,229643°S19,002215°E                                                   |
|                                          | 다다다다          | F-33,229628°S19,002163°E                                                                               |
|                                          |               | A-33,224949°S19,003068°E                                                                               |
|                                          |               | A33°13'29,816"S19°0'11,045"E                                                                           |
|                                          |               | B33°13'31,53"S19°0'18,173"E<br>C33°13'39,889"S19°0'15,642"E                                            |
|                                          |               | D33°13'38,658"S19°0'9,623"E                                                                            |
|                                          |               | E33°13'46,715"S19°0'7,974"E                                                                            |
|                                          |               | F33°13'46,661"S19°0'7,787"E<br>A33°13'29,816"S19°0'11,045"E                                            |
|                                          |               |                                                                                                        |
|                                          |               | Mining permit application area:<br>5 ha                                                                |
|                                          |               |                                                                                                        |
|                                          | TITI          |                                                                                                        |
|                                          |               |                                                                                                        |
|                                          |               |                                                                                                        |
|                                          |               |                                                                                                        |
|                                          |               | Olivert                                                                                                |
|                                          |               | <u>Client:</u>                                                                                         |
|                                          |               |                                                                                                        |
|                                          | 1 + 1 + 1 + 1 |                                                                                                        |
|                                          |               | POWER                                                                                                  |
|                                          |               | CONSTRUCTION                                                                                           |
|                                          |               |                                                                                                        |
|                                          |               | Conquitant                                                                                             |
| B&3319AA                                 |               | Consultant:                                                                                            |
|                                          |               | mined                                                                                                  |
|                                          |               |                                                                                                        |
|                                          |               | 2 🖌 🔓                                                                                                  |
|                                          |               | 2°7 🖉                                                                                                  |
|                                          |               | anitro.                                                                                                |
|                                          |               | e11,4,                                                                                                 |
|                                          |               |                                                                                                        |